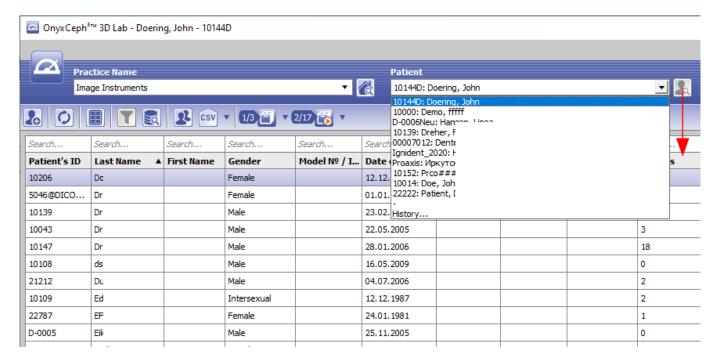

## **Pulldown Menu Patient**

The fastest way to open or change a patient record within the program is via the patient selection list. The 10 patient records last opened at the client (ID: last name, first name) are displayed and can be selected and reopened there.

Via the entry History at the end of the pull-down list, an overview of the patient records opened at the client station (or optionally at all client stations) within the previous 2 weeks can be displayed and used to re-open the patient record ► read more