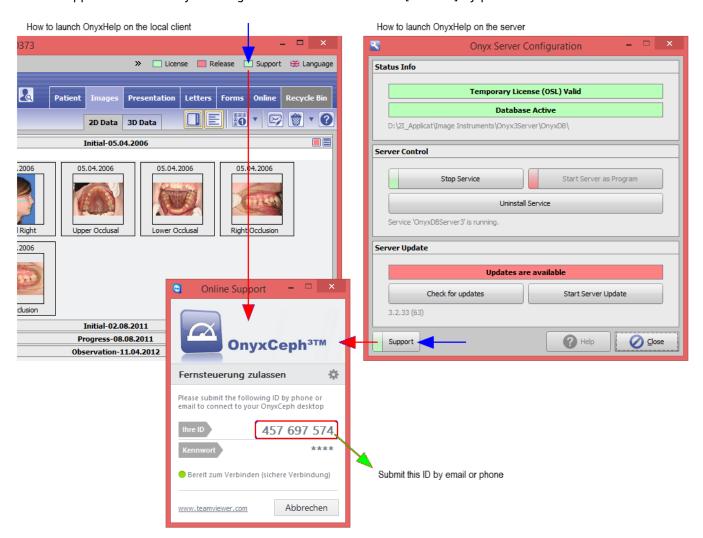

## **OnyxHelp**

You can access OnyxHelp on the workstation via the Support help menu icon at the top right and on the server via the Support button in Onyx3Config at the bottom left. Tell us [Your ID] by phone or e-mail.