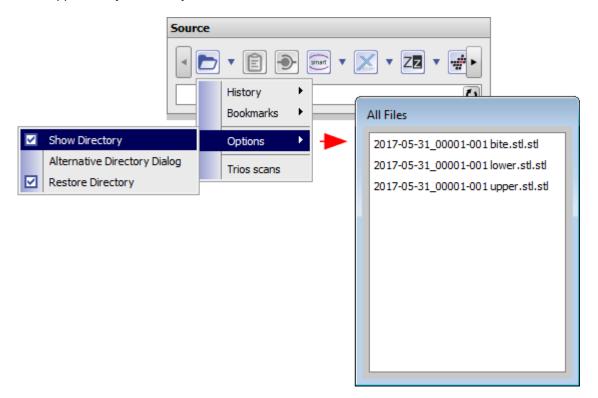

## #4071 Add Image: File-Preview while Folder Selection

To import 2D/3D images to  $OnyxCeph^{3m}$  from a folder, this folder has to be selected in module Add Image by the corresponding icon button in panel Source . The related Explorer window will only show the folders but not, as expected, the file content of each folder.

To display the contained files anyway, icon context menu option [Show Directory] can be used. Alternatively the *old fashion* folder selection dialog can be activated by option [Alternative Directory Dialog] if still supported by the locally used Windows $^{\text{\tiny M}}$  version.