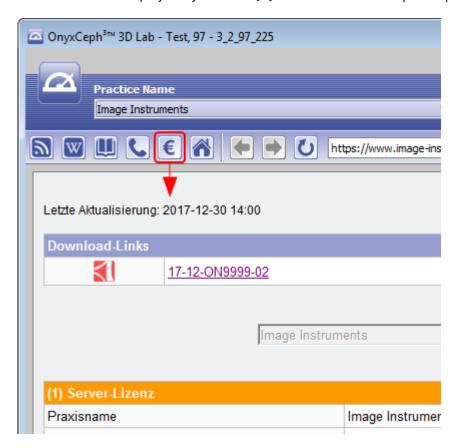

The EU-GDPR especialle define a high level of requirements for the security and protection of personal customer data. Therefore, the customer account with personal information about the license holder available until now on Homepage www.onyxceph.com and mirrored websites will in future be exclusively loaded via secured HTTPS connection to be displayed by shortcut [€] on main window tab |Online| in the client application.